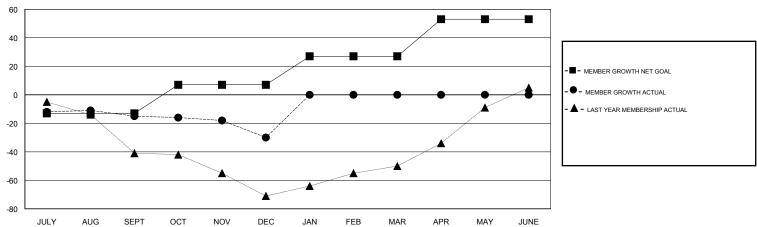

## JOOST PAIJMANS **LOCATION TURKEY GMT CA**

|                       | Club          | s         |               |                       | Mei                       | mbers                   |                                              |
|-----------------------|---------------|-----------|---------------|-----------------------|---------------------------|-------------------------|----------------------------------------------|
| RESULTS FOR 2017-2018 |               |           |               | RESULTS FOR 2017-2018 |                           |                         |                                              |
| QUARTER               | NEW CLUB GOAL | NEW CLUBS | DROPPED CLUBS | QUARTER               | MEMBER GROWTH NET<br>GOAL | MEMBER GROWTH<br>ACTUAL | DROPPED MEMBERS ACTUAL (including transfers) |
| JULY/AUG/SEPT         | 0             | 0         | 0             | JULY/AUG/SEPT         | -13                       | 10                      | 24                                           |
| OCT/NOV/DEC           | 1             | 0         | 0             | OCT/NOV/DEC           | 20                        | 14                      | 28                                           |
| JAN/FEB/MAR           | 1             | 0         | 0             | JAN/FEB/MAR           | 20                        | 0                       | 0                                            |
| APR/MAY/JUNE          | 1             | 0         | 0             | APR/MAY/JUNE          | 26                        | 0                       | 0                                            |

# GOALS AND ACTUAL MEMBERS CUMULATIVE

| DROPPED CLUBS: 0  DROPPED MEMBERS |    | 11 CLUBS OF 39 ADDED 1 OR MORE NEW MEMBERS | GENDER DISTRIBUTION  MALE 390 (48.75%)  FEMALE 410 (51.25%)  Women Percentage Fiscal Year Goal: 50% |     |
|-----------------------------------|----|--------------------------------------------|-----------------------------------------------------------------------------------------------------|-----|
| DECEASED                          | 3  | CLICK HERE FOR CUMULATIVE                  | TOTAL FAMILY UNIT MEMBERS                                                                           | 116 |
| CLUB CANCELLED                    | 0  | MEMBERSHIP DATA                            | FAMILY MEMBERS PAYING HALF                                                                          | 62  |
| OTHER                             | 49 |                                            | DUES                                                                                                |     |
| TOTAL                             | 52 |                                            |                                                                                                     |     |