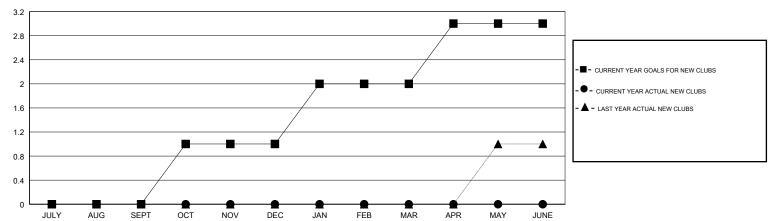

## JOOST PAIJMANS **LOCATION TURKEY GMT CA**

|                       | Club          | s         |               |                       | Mei                       | mbers                   |                                              |
|-----------------------|---------------|-----------|---------------|-----------------------|---------------------------|-------------------------|----------------------------------------------|
| RESULTS FOR 2017-2018 |               |           |               | RESULTS FOR 2017-2018 |                           |                         |                                              |
| QUARTER               | NEW CLUB GOAL | NEW CLUBS | DROPPED CLUBS | QUARTER               | MEMBER GROWTH NET<br>GOAL | MEMBER GROWTH<br>ACTUAL | DROPPED MEMBERS ACTUAL (including transfers) |
| JULY/AUG/SEPT         | 0             | 0         | 0             | JULY/AUG/SEPT         | -13                       | 10                      | 24                                           |
| OCT/NOV/DEC           | 1             | 0         | 0             | OCT/NOV/DEC           | 20                        | 14                      | 28                                           |
| JAN/FEB/MAR           | 1             | 0         | 0             | JAN/FEB/MAR           | 20                        | 0                       | 0                                            |
| APR/MAY/JUNE          | 1             | 0         | 0             | APR/MAY/JUNE          | 26                        | 0                       | 0                                            |

### GOALS AND ACTUAL NEW CLUBS CUMULATIVE